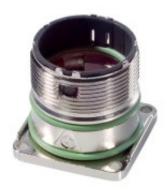

#### Circular connectors for Servo Cables and encoders

Housings are very flexible - cable connectors with wide clamping range, receptacle housings for assembling the inserts from the front and rear; Harnessed insulation body can easily inserted from back side in already mounted housing

#### **Benefits**

- Housings are very flexible cable connectors with wide clamping range, receptacle housings for assembling the inserts from the front and rear
- · Harnessed insulation body can easily inserted from back side in already mounted housing

## EPIC® M23 B2

Material

Protection rating Temperature range VDE-tested

Housing: nickel-plated zinc die-casting

Sealing: FPM IP68 (10h / 1m) -25°C ... +125°C

Certified production control: VDE-REG. no. C24 (according to EN 61984, SELV according to DIN VDE

0100-410 has to be guaranteed)

UL File Number: E249137