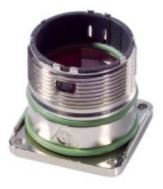

## EPIC® M23 B1

#### **Circular connectors for Servo Cables and encoders**

Defined stop position when mounting at device prevents uncontrolled pressing of sealing; Harnessed insulation body can easily inserted from back side in already mounted housing

· Housing for mounting at inner side to save space outside of device

### **Benefits**

- Defined stop position when mounting at device prevents uncontrolled pressing of sealing
- · Harnessed insulation body can easily inserted from back side in already mounted housing

## EPIC® M23 B1

Material

Protection rating Temperature range VDE-tested

Housing: nickel-plated zinc die-casting Sealing: FPM IP68 (10h / 1m) -25°C ... +125°C Certified production control: VDE-REG. no. C24 (according to EN 61984, SELV according to DIN VDE 0100-410 has to be guaranteed) UL File Number: E249137