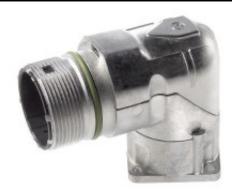

#### Circular connectors for Servo Cables and encoders

Housings are very flexible - cable connectors with wide clamping range, receptacle housings for assembling the inserts from the front and rear; Permanent vibration protection

#### **Benefits**

- Housings are very flexible cable connectors with wide clamping range, receptacle housings for assembling the inserts from the front and rear
- · Permanent vibration protection

### **EPIC® M23 A3**

Material

Protection rating Temperature range VDE-tested Housing: nickel-plated zinc die-casting

Sealing: FPM

IP 65

-25°C ... +125°C

Certified production control: VDE-REG. no. C24 (according to EN 61984, SELV according to DIN VDE