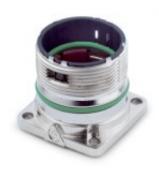

#### Circular connectors for Servo Cables and encoders

Housings are very flexible - cable connectors with wide clamping range, receptacle housings for assembling the inserts from the front and rear; Permanent vibration protection

#### **Benefits**

- Housings are very flexible cable connectors with wide clamping range, receptacle housings for assembling the inserts from the front and rear
- · Permanent vibration protection

## **EPIC® M23 A1 D3.2**

Material

Protection rating Temperature range VDE-tested

Housing: nickel-plated zinc die-casting

Sealing: FPM IP68 (10h / 1m) -25°C ... +125°C

Certified production control: VDE-REG. no. C24 (according to EN 61984, SELV according to DIN VDE