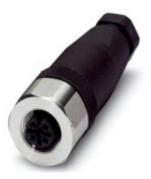

Field mountable M12 connectors with stainless steel knurl for connection of sensors and actuators with individual cable lengths in the Food&Beverage industry

### **Product features**

• 4-pin connector

# Field mountable S/A connectors M12 for Food&Beverage

- Screw termination
- Free of paint-wetting impairment substances

## **Technical Data**

Coding Contact surface material Contact material Knurl material Protection rating Ambient temperature (operation) A-Standard Au (gold) CuZn (brass) Stainless steel IP67 Plug/socket -40°C to +85°C Micent Cable Solution