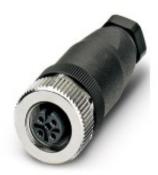

#### Field mountable S/A connectors M12

Field mountable M12 connectors with screw connection or fast-connect versions for connection of sensors and actuators with individual cable lengths

#### Field mountable S/A connectors M12

- 4, 5 and 8-pin version
- Screened and non-screened version
- Fast-connect and screw connection design
- Free of paint-wetting impairment substances