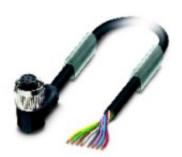

### M12 socket with connected master cable

M12 Pre-Master cable (PUR outer sheath) for easy connection of passive S / A distribution boxes and for flexible applications (drag chain).

### M12 socket with connected master cable

• PUR/PVC cable

Fixed flexible control cable
Outer sheath colour: black
Core cross section: 0.25 mm²

#### **Product features**

• Angled socket with M12 thread

• Free of paint-wetting impairment substances

• Suitable for drag chains