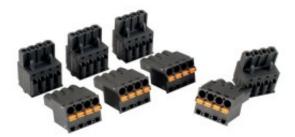

### **AS-Interface plug terminals**

Flexible connectivity solution for AS-Interface IP20/IP30 modules with plug terminals. Easy to install adapter terminals for screw and spring-type connection.

• Fully industrialised

- Optional plug terminals for AS-Interface module IP20/IP30
- Fast-connect connection type
- 1 packing unit for 12, 16 or 32 contacts
- Black

# **Technical Data**

Connection type

Fieldbus system Installation Number of pins Protection rating Ambient temperature (operation) for cable type: solid, flexible - versions as srew plug terminals - versions as tension plug terminals AS-Interface Plug connection Versions: 3 -, 4 - and 16-pin IP 30 -25°C to +60°C