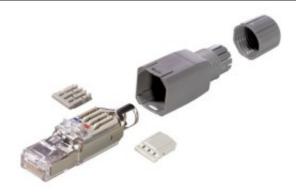

## Field-Terminable Connector RJ45 CAT.5e FM45

## **Product features**

- · Screened version
- FM45 is a tool-free switchable, field-terminable RJ45 Connector with IDC contacting and CAT.5e performance. The 8-pin connection is tension and vibration-resistant, and can be re-switched. The connecting block can accommodate both screened and unscreened cable of up to 8 mm diameter.
- Suitable for AWG 23 26, AWG 22 possible with restrictions
- IDC/piercing terminal according to 60352-4
- Suitable for solid and stranded conductors
- Suitable for use in industrial applications
- Protection rating: IP20