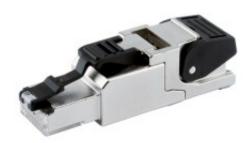

#### Connector RJ45 Cat.5e for Profinet

RJ45 field mountable Industrial Ethernet connector, IP20; qualified for 100Mbit data transmission, for PROFINET-applications; with metal housing

- For PROFINET applications
- · installation without tools

#### **Product features**

- For PROFINET applications
- · Housing: zinc die-casting, grey
- By a multi-level relief setting the connector can accomodate a cable diameter from 5,0 mm up to 9,0 mm
- suitable for stranded cores with AWG27/7 -22/7 and for solid conductors with AWG24/1- 22/1
- Suitable for use in industrial applications
- Colour-coded in accordance with PROFINET for Cat.5 apllications