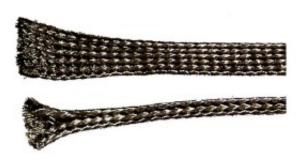

Copper braid for EMC-compliant screening protects the cable from interferences transmitted by other electrical fields, also for the automotive industry (ISO-TS approved).

# Copper braid