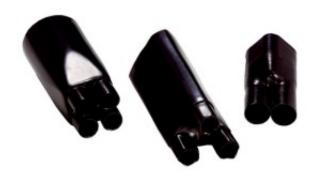

TEB branch muffs with adhesive coating inside can be used for insulating and sealing of cable splices.

## **Application range**

• Insulation and sealing of cable splices

### Design

Double-walled