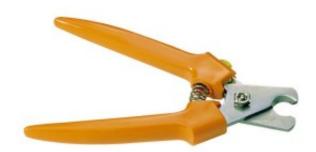

Cutting tools/cable shears for small fine-wire conductors up to an outer diameter of 11 mm, Semi-circular cutting edges prevent cable from being deformed

## **Application range**

• For cutting single cores and fine-wire stranded cables up to max. outer diameter 11 mm

#### **Benefits**

 The semi-circular cutting edges surround the cables uniformly and prevent the cable from being pinched or deformed

## **Product Make-up**

· Semi-circular cutting edges made of stainless steel

### Included

• Equipment: safety-locking bar, compression spring to keep them open, and plastic handles