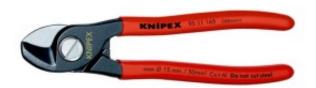

Cutting tool/cable shears for conductors up to an outer diameter of 16 mm, ergonomic design allows optimal results due to relaxed working

### **Application range**

- Cuts copper and aluminium cables with up to 15 mm outer diameter
- · Easy to cut by using only one hand
- Sharp, hardened cutting with precision grinding

#### **Product features**

- · With clamping protection and adjustable screw joint
- · Material: forged Vanading steel