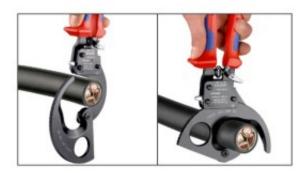

#### **Benefits**

- Trouble-free cutting with lightweight and optimum transmission ratio
- One-hand operation through ratchet principle
- · Less power required due to wave-like polished blades
- Optimum leverage due to 2-way gear rim drive (KT 6: 3-way gear rim drive)

### **Product features**

- · Swivel knife can be unlocked in any cutting position with a press of the thumb
- · Cuts smoothly and cleanly without crushing

PRODUCT INFORMATION FOR KT cable shears by