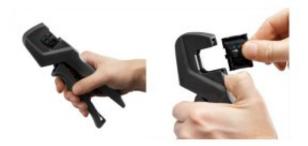

Mobile Crimp Tool: Professional universal pressing pliers with interchangeable dies, particular for service/maintenance operations

· Professional tool with interchangeable inserts

### **Benefits**

- Reliable crimping performance is consistent and accurate with a parallel action stroke
- Versatile- Diverse crimping inserts can be changed easily and quick
- Lightweight
- Ergonomic plastic grips
- Particular durable: Tested for over 20.000 crimping operations

### Note

• Please close tool while inserting new dies