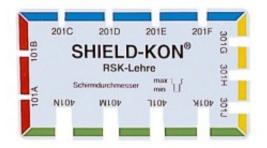

### **RSK** gauge

RSK gauge for determine the correct RSK connector

### **Application range**

• For the one-piece SHIELD-KON® connectors RSK

#### **Benefits**

- For easy determination of the appropriate RSK connector and crimping insert
- Appropriate connector and tool insert is indicated by the notches (insert the stripped end of the cable into the slots located aound the gauge)