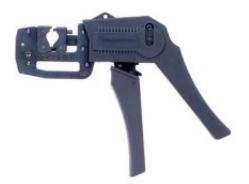

## **ERG 740 manual pressing tool**

ERG 740 manual pressing tool for the one piece SHIELD-KON screen connector, parallel movement of the dies/inserts

## **Application range**

• Crimping tool for one-screen SHIELD-KON® connectors RSK

#### **Benefits**

- Metal inserts can be changed easily and quick
- No adjustment of the tool necessary
- Ergonomic plastic handles
- Pressing dies move in parallel to each other, which enables the contorting effect of the RSK connectors