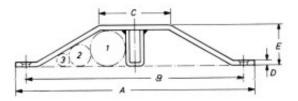

### **Product Make-up**

- ST 1: A = 250, B = 230, C = 70, D = 5, E = 45
- Material thickness: 5 mm
- ST 2: A = 200, B = 182, C = 60, D = 4, E = 34,
- ST 3: A = 150, B = 134, C = 60, D = 4, E = 24, hole diameter = 6.6 mm