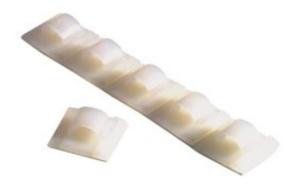

## **CC** cord clips

CC cord clips fastening element for cables and conductors, self-adhesive on many surfaces

## **Application range**

- Fastening elements for cables and conductors
- Excellent for laying several cables in parallel

#### **Benefits**

- Special mounting preparations are no longer necessary
- Easy to handle
- Self-adhesive