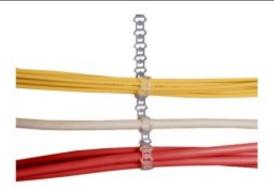

Mille-Tie™ cable ties are easy to be reopened and hence particular protecting sensitive cables as glass fibres.

· Environmentally friendly

#### **Application range**

- For high-quality and complex cable management systems
- For bundling of sensitive cables as fiber optic cables and network cables

#### **Benefits**

- · Could be reused again
- · Adjusts and controls the tension automatically by means of a self-regulating mechanism
- Fast assembly as binder can be mounted in any direction
- No sharp edges, avoids injuries
- No cable damage and crushing due to the elasticity of the tie